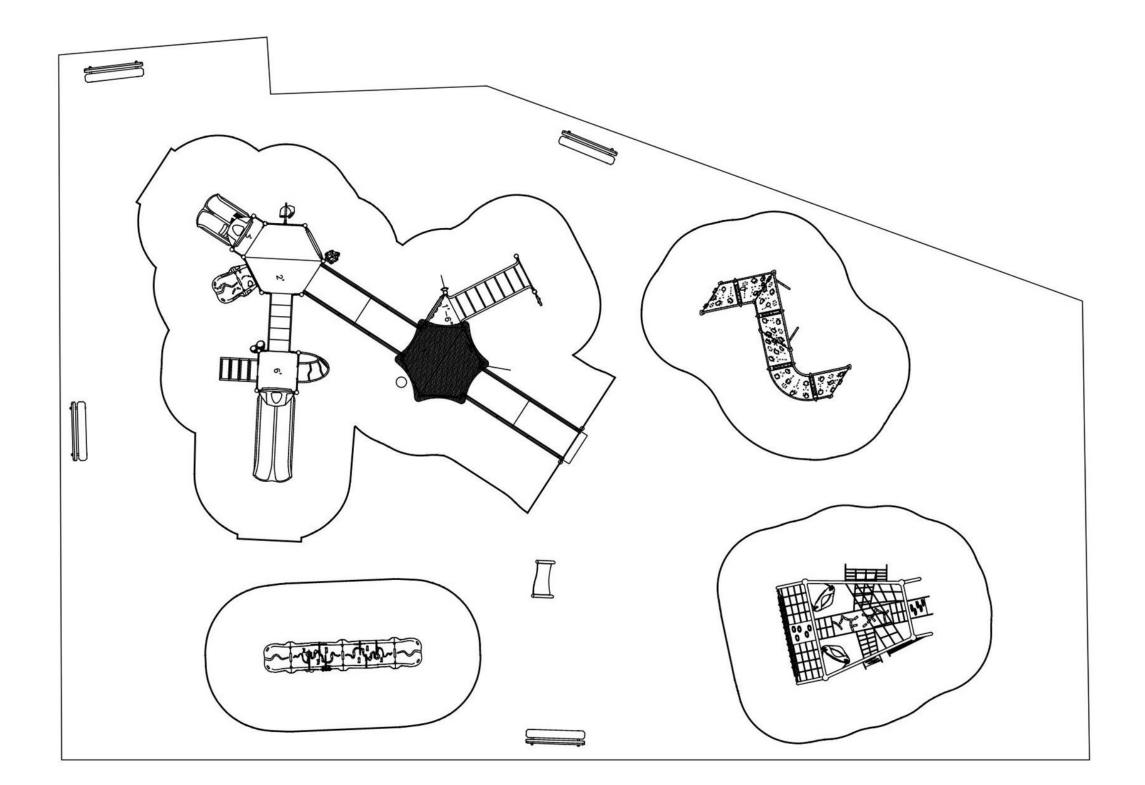

TE MIRAGE 1573MG













INTERFACE - AGLOWIN NICKLE POPPY



INTERFACE - TEXTURED WOODGRAINS IN ANTIQUE LIGHTOAK +/- \$3.50/SQ./FT.









# Districtwide Playground Upgrades





### Bradford School: Playground Upgrades

#### Playground Plan





### Bradford School: Playground Upgrades

**Playground Renders** 







**Lower Playground Plan** 





**Lower Playground Renders** 







**Upper Playground Plan** 





**Upper Playground Renders** 







# Hillside School: Playground Upgrades

Playground Plan





# Hillside School: Playground Upgrades

**Playground Renders** 







**Lower Playground Plan** 





**Lower Playground Renders** 







**Upper Playground Plan** 





**Upper Playground Renders** 





### Northeast School: Playground Upgrades

#### Playground Plan





### Northeast School: Playground Upgrades

**Playground Renders** 







# THANK YOU