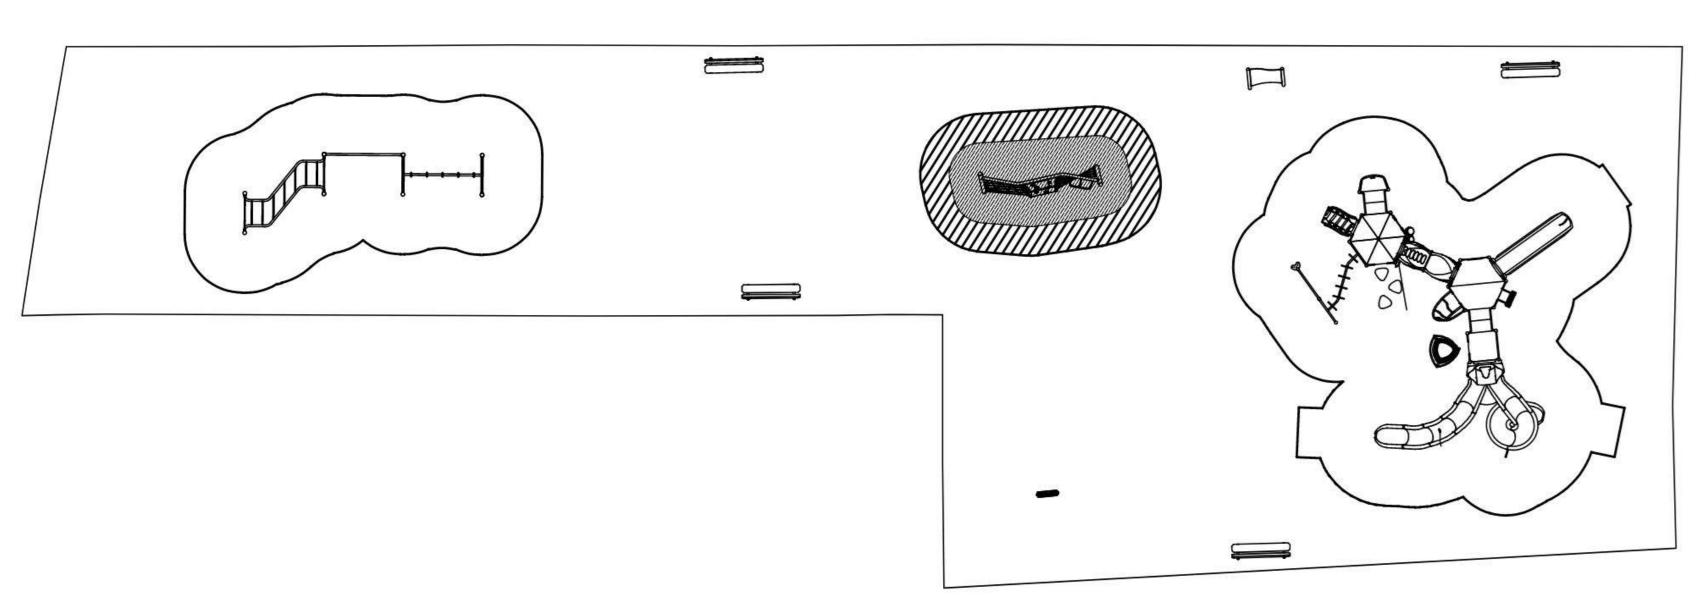

: Media Center Renovations



FIELD PAINT SHERWIN WILLIAMS EXTRA WHITE SW 7007

**ACCENT PAINT** SHERWIN WILLIAMS PEPPERCORN SW 7674 ACCENT PAINT SHERWIN WILLIAMS POINSETTA SW 6594

**WINDOW SHADE** MECHOSHADE EUROTWILL 3% OPEN - SLATE 6000

SOLID SURFACE WILSONART FROSTY WHITE MIRAGE 1573MG













INTERFACE - AGLOWIN NICKLE POPPY



INTERFACE - TEXTURED WOODGRAINS IN ANTIQUE LIGHTOAK +/- \$3.50/SQ./FT.









# Districtwide Playground Upgrades





### Bradford School: Playground Upgrades

#### Playground Plan





### Bradford School: Playground Upgrades

**Playground Renders** 







**Lower Playground Plan** 





**Lower Playground Renders** 







**Upper Playground Plan** 





**Upper Playground Renders** 







# Hillside School: Playground Upgrades

Playground Plan





# Hillside School: Playground Upgrades

**Playground Renders** 







**Lower Playground Plan** 





**Lower Playground Renders** 







**Upper Playground Plan** 





**Upper Playground Renders** 





### Northeast School: Playground Upgrades

#### Playground Plan





### Northeast School: Playground Upgrades

**Playground Renders** 







# THANK YOU