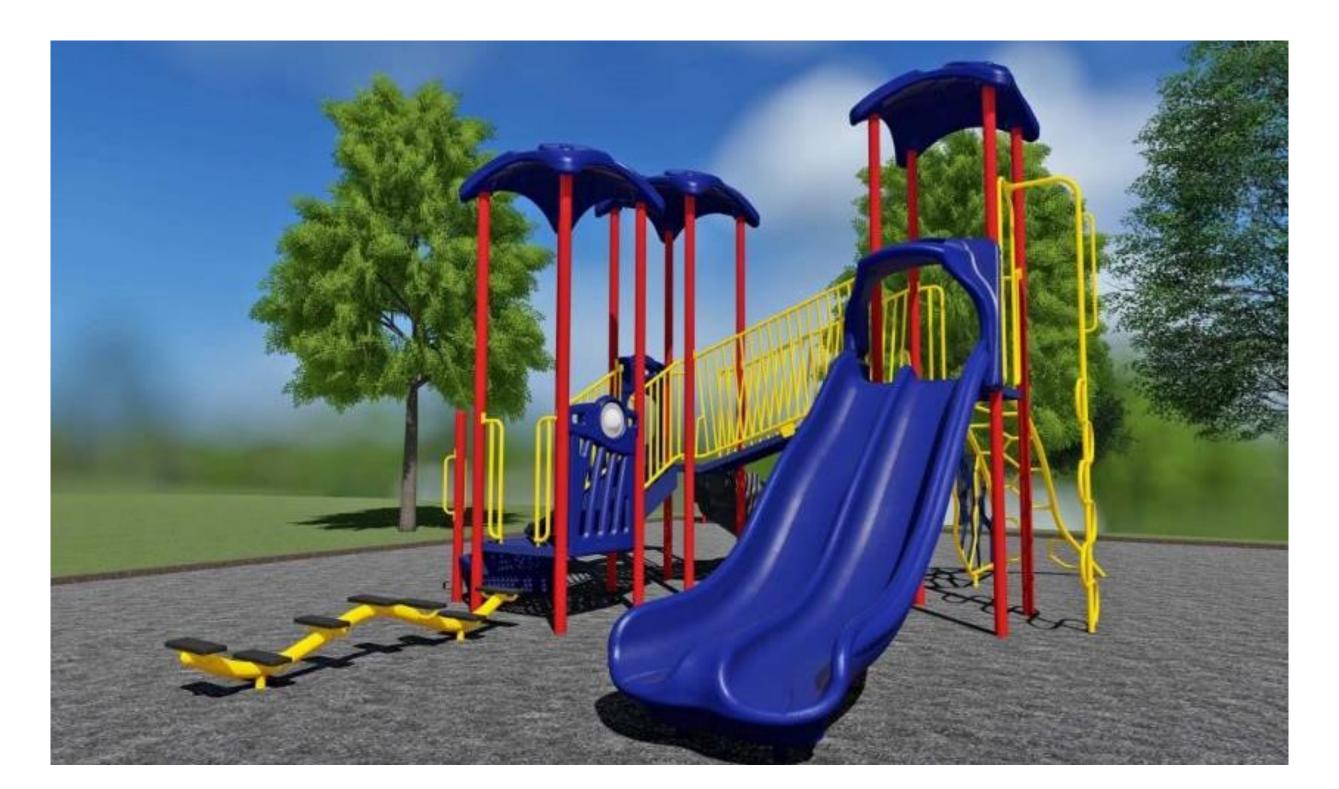

DE EUROTWILL 3% OPEN - SLATE 6000

SOLID SURFACE WILSONART FROSTY WHITE MIRAGE 1573MG













INTERFACE - AGLOWIN NICKLE POPPY



INTERFACE - TEXTURED WOODGRAINS IN ANTIQUE LIGHTOAK +/- \$3.50/SQ./FT.









# Districtwide Playground Upgrades





### Bradford School: Playground Upgrades

#### Playground Plan





### Bradford School: Playground Upgrades

**Playground Renders** 







**Lower Playground Plan** 





**Lower Playground Renders** 







**Upper Playground Plan** 





**Upper Playground Renders** 







# Hillside School: Playground Upgrades

Playground Plan





# Hillside School: Playground Upgrades

**Playground Renders** 







**Lower Playground Plan** 





**Lower Playground Renders** 







**Upper Playground Plan** 





**Upper Playground Renders** 





### Northeast School: Playground Upgrades

#### Playground Plan





### Northeast School: Playground Upgrades

**Playground Renders** 







# THANK YOU