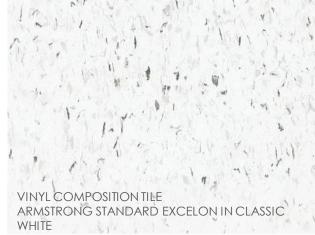

**WINDOW SHADE** MECHOSHADE EUROTWILL 3% OPEN - SLATE 6000

SOLID SURFACE WILSONART FROSTY WHITE MIRAGE 1573MG

INTERFACE - AGLOWIN NICKLE POPPY

INTERFACE - TEXTURED WOODGRAINS IN ANTIQUE LIGHTOAK +/- \$3.50/SQ./FT.