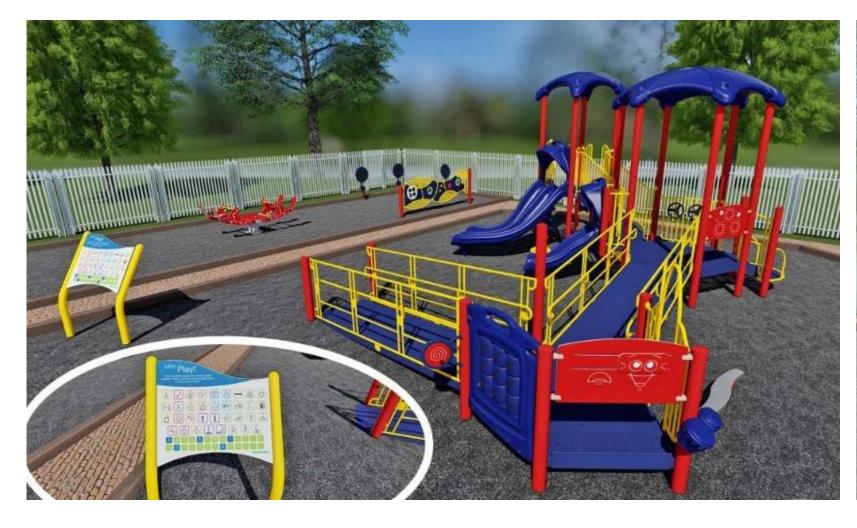

T PAINT SHERWIN WILLIAMS POINSETTA SW 6594

**WINDOW SHADE** MECHOSHADE EUROTWILL 3% OPEN - SLATE 6000

SOLID SURFACE WILSONART FROSTY WHITE MIRAGE 1573MG













INTERFACE - AGLOWIN NICKLE POPPY



INTERFACE - TEXTURED WOODGRAINS IN ANTIQUE LIGHTOAK +/- \$3.50/SQ./FT.









# Districtwide Playground Upgrades





### Bradford School: Playground Upgrades

#### Playground Plan





### Bradford School: Playground Upgrades

**Playground Renders** 







**Lower Playground Plan** 





**Lower Playground Renders** 







**Upper Playground Plan** 





**Upper Playground Renders** 







# Hillside School: Playground Upgrades

Playground Plan





# Hillside School: Playground Upgrades

**Playground Renders** 







**Lower Playground Plan** 





**Lower Playground Renders** 







**Upper Playground Plan** 





**Upper Playground Renders** 





### Northeast School: Playground Upgrades

#### Playground Plan





### Northeast School: Playground Upgrades

**Playground Renders** 







# THANK YOU