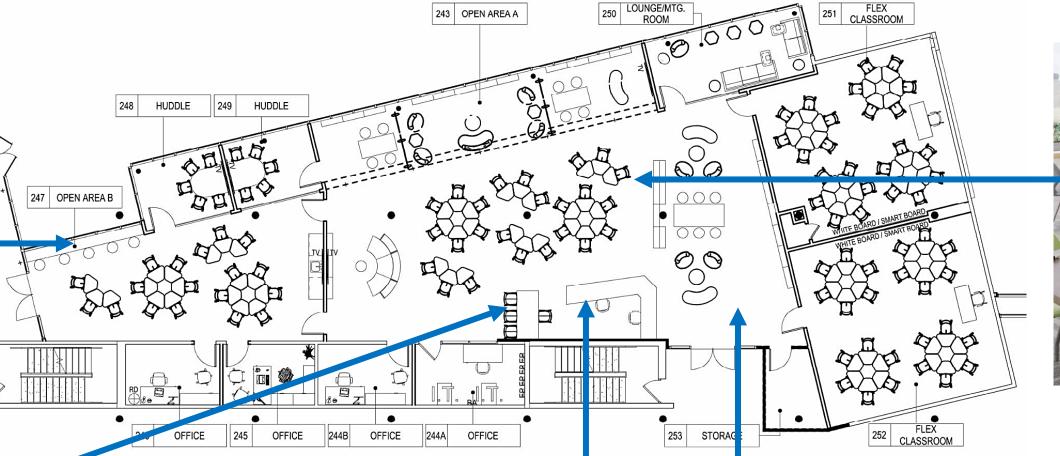

#### Glenfield Middle School: Media Center Renovations

FIELD PAINT SHERWIN WILLIAMS EXTRA WHITE SW 7007

**ACCENT PAINT** SHERWIN WILLIAMS PEPPERCORN SW 7674 ACCENT PAINT SHERWIN WILLIAMS POINSETTA SW 6594

**WINDOW SHADE** MECHOSHADE EUROTWILL 3% OPEN - SLATE 6000

SOLID SURFACE WILSONART FROSTY WHITE MIRAGE 1573MG

INTERFACE - AGLOWIN NICKLE POPPY

INTERFACE - TEXTURED WOODGRAINS IN ANTIQUE LIGHTOAK +/- \$3.50/SQ./FT.