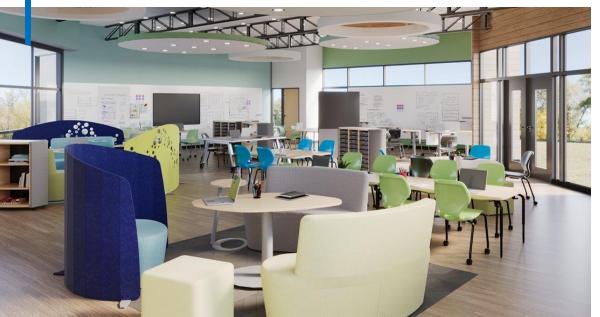

#### Glenfield Middle School: Media Center Renovations

FIELD PAINT SHERWIN WILLIAMS EXTRA WHITE SW 7007

**ACCENT PAINT** SHERWIN WILLIAMS PEPPERCORN SW 7674 ACCENT PAINT SHERWIN WILLIAMS POINSETTA SW 6594

**WINDOW SHADE** MECHOSHADE EUROTWILL 3% OPEN - SLATE 6000

SOLID SURFACE WILSONART FROSTY WHITE MIRAGE 1573MG

INTERFACE - AGLOWIN NICKLE POPPY

INTERFACE - TEXTURED WOODGRAINS IN ANTIQUE LIGHTOAK +/- \$3.50/SQ./FT.