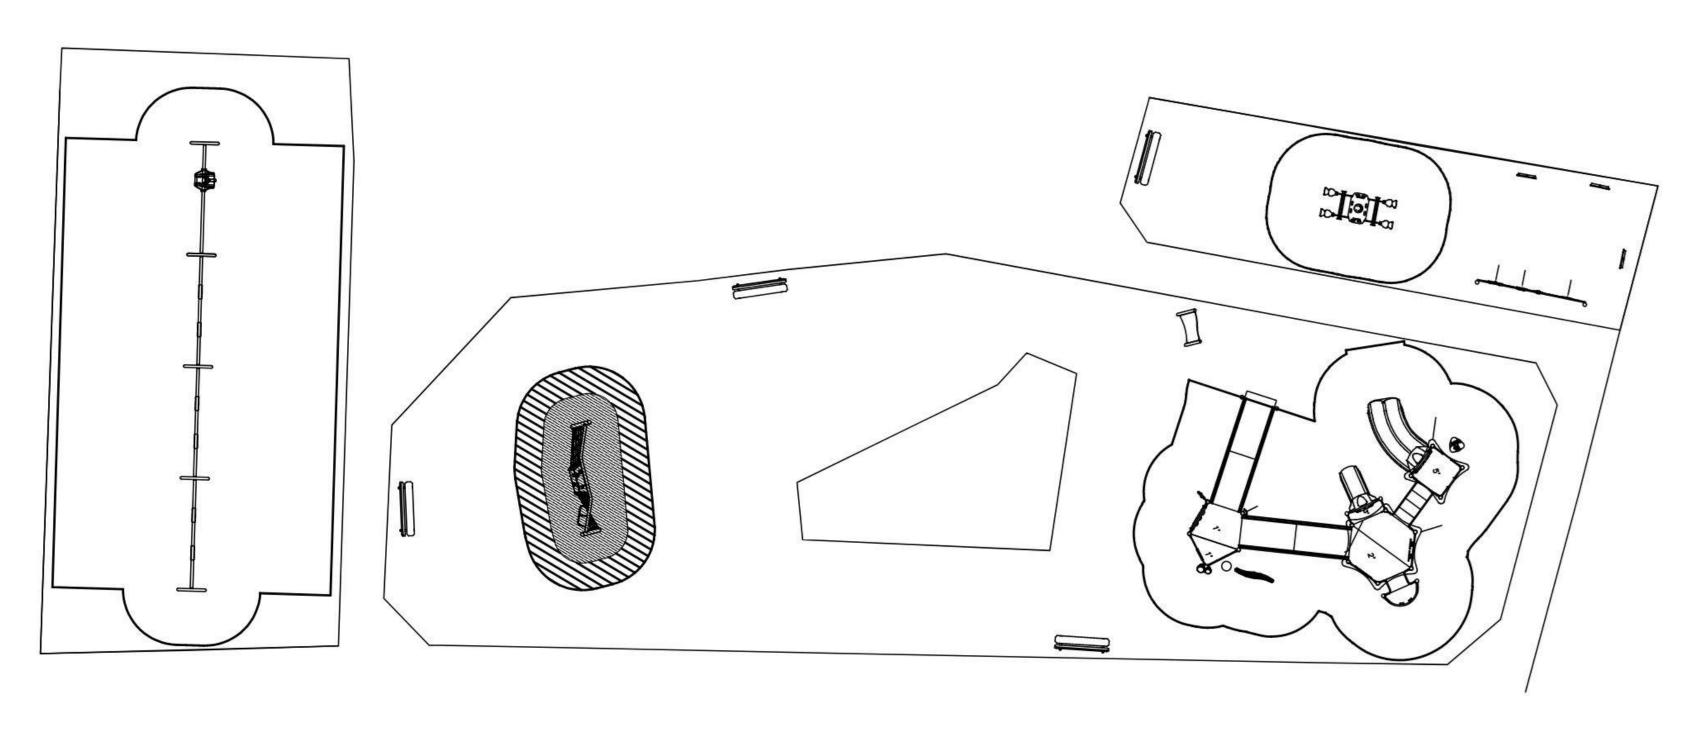

N WILLIAMS PEPPERCORN SW 7674 ACCENT PAINT SHERWIN WILLIAMS POINSETTA SW 6594

**WINDOW SHADE** MECHOSHADE EUROTWILL 3% OPEN - SLATE 6000

SOLID SURFACE WILSONART FROSTY WHITE MIRAGE 1573MG













INTERFACE - AGLOWIN NICKLE POPPY



INTERFACE - TEXTURED WOODGRAINS IN ANTIQUE LIGHTOAK +/- \$3.50/SQ./FT.









# Districtwide Playground Upgrades





### Bradford School: Playground Upgrades

#### Playground Plan





### Bradford School: Playground Upgrades

**Playground Renders** 







**Lower Playground Plan** 





**Lower Playground Renders** 







**Upper Playground Plan** 





**Upper Playground Renders** 







# Hillside School: Playground Upgrades

Playground Plan





# Hillside School: Playground Upgrades

**Playground Renders** 







**Lower Playground Plan** 





**Lower Playground Renders** 







**Upper Playground Plan** 





**Upper Playground Renders** 





### Northeast School: Playground Upgrades

#### Playground Plan





### Northeast School: Playground Upgrades

**Playground Renders** 







# THANK YOU