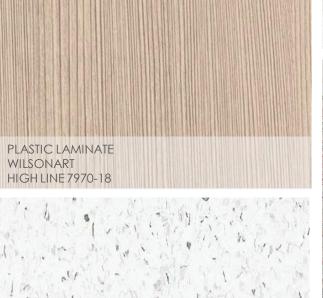

**WINDOW SHADE** MECHOSHADE EUROTWILL 3% OPEN - SLATE 6000

SOLID SURFACE WILSONART FROSTY WHITE MIRAGE 1573MG

INTERFACE - AGLOWIN NICKLE POPPY

INTERFACE - TEXTURED WOODGRAINS IN ANTIQUE LIGHTOAK +/- \$3.50/SQ./FT.