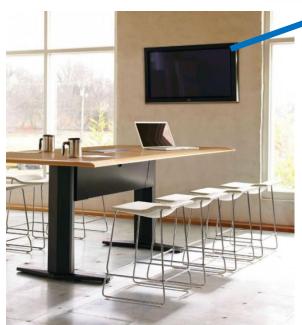

#### Glenfield Middle School: Media Center Renovations

FIELD PAINT SHERWIN WILLIAMS EXTRA WHITE SW 7007

**ACCENT PAINT** SHERWIN WILLIAMS PEPPERCORN SW 7674 ACCENT PAINT SHERWIN WILLIAMS POINSETTA SW 6594

**WINDOW SHADE** MECHOSHADE EUROTWILL 3% OPEN - SLATE 6000

SOLID SURFACE WILSONART FROSTY WHITE MIRAGE 1573MG

INTERFACE - AGLOWIN NICKLE POPPY

INTERFACE - TEXTURED WOODGRAINS IN ANTIQUE LIGHTOAK +/- \$3.50/SQ./FT.