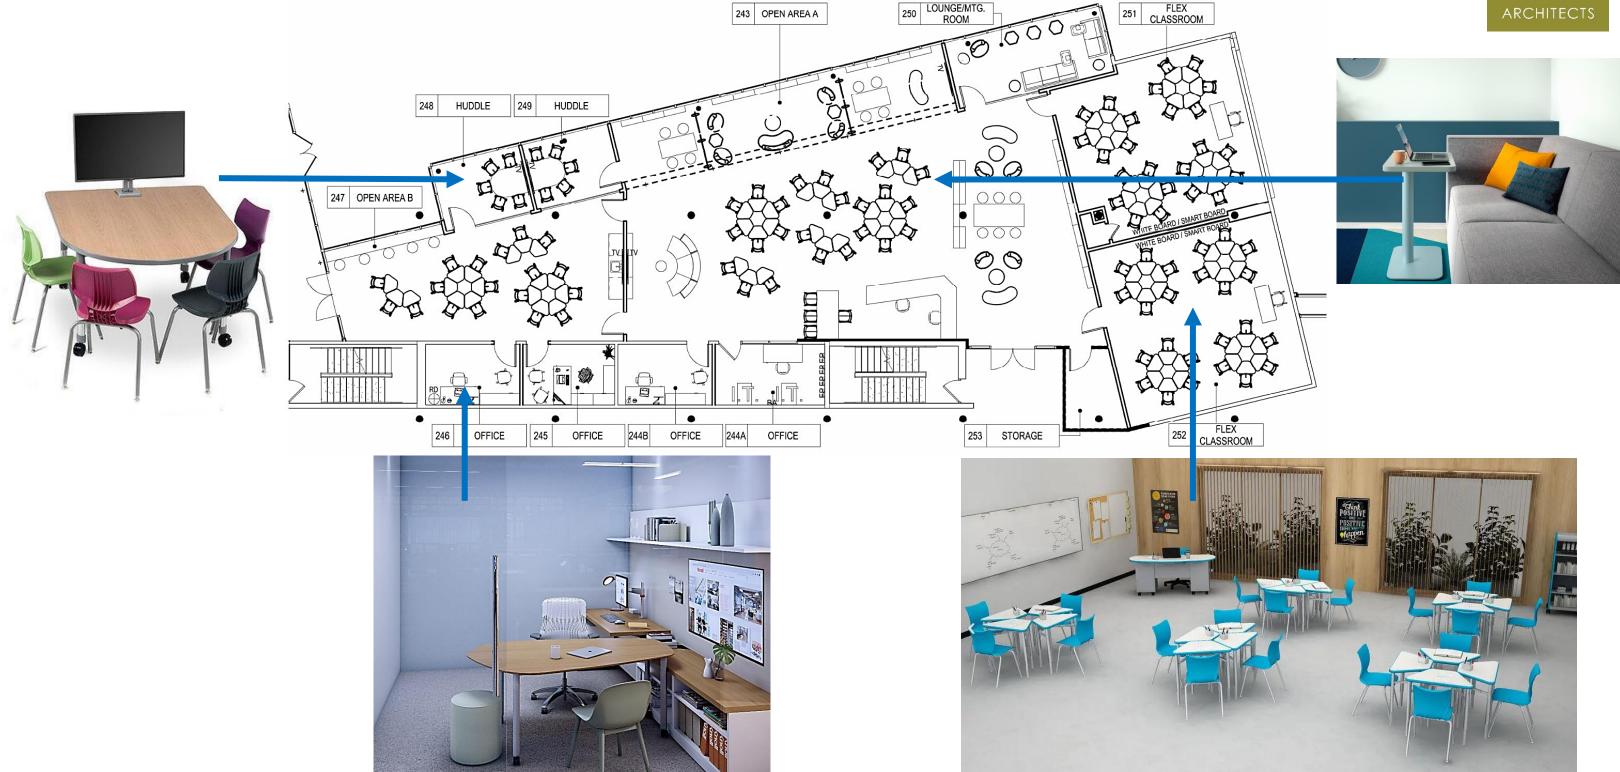

#### Glenfield Middle School: Media Center Renovations

FIELD PAINT SHERWIN WILLIAMS EXTRA WHITE SW 7007

**ACCENT PAINT** SHERWIN WILLIAMS PEPPERCORN SW 7674 ACCENT PAINT SHERWIN WILLIAMS POINSETTA SW 6594

**WINDOW SHADE** MECHOSHADE EUROTWILL 3% OPEN - SLATE 6000

SOLID SURFACE WILSONART FROSTY WHITE MIRAGE 1573MG

INTERFACE - AGLOWIN NICKLE POPPY

INTERFACE - TEXTURED WOODGRAINS IN ANTIQUE LIGHTOAK +/- \$3.50/SQ./FT.