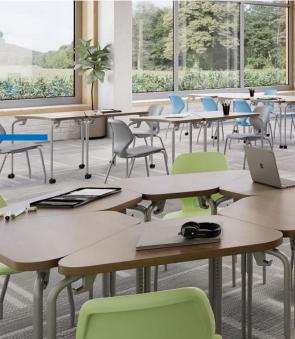

#### Glenfield Middle School: Media Center Renovations

FIELD PAINT SHERWIN WILLIAMS EXTRA WHITE SW 7007

**ACCENT PAINT** SHERWIN WILLIAMS PEPPERCORN SW 7674 ACCENT PAINT SHERWIN WILLIAMS POINSETTA SW 6594

**WINDOW SHADE** MECHOSHADE EUROTWILL 3% OPEN - SLATE 6000

SOLID SURFACE WILSONART FROSTY WHITE MIRAGE 1573MG

INTERFACE - AGLOWIN NICKLE POPPY

INTERFACE - TEXTURED WOODGRAINS IN ANTIQUE LIGHTOAK +/- \$3.50/SQ./FT.