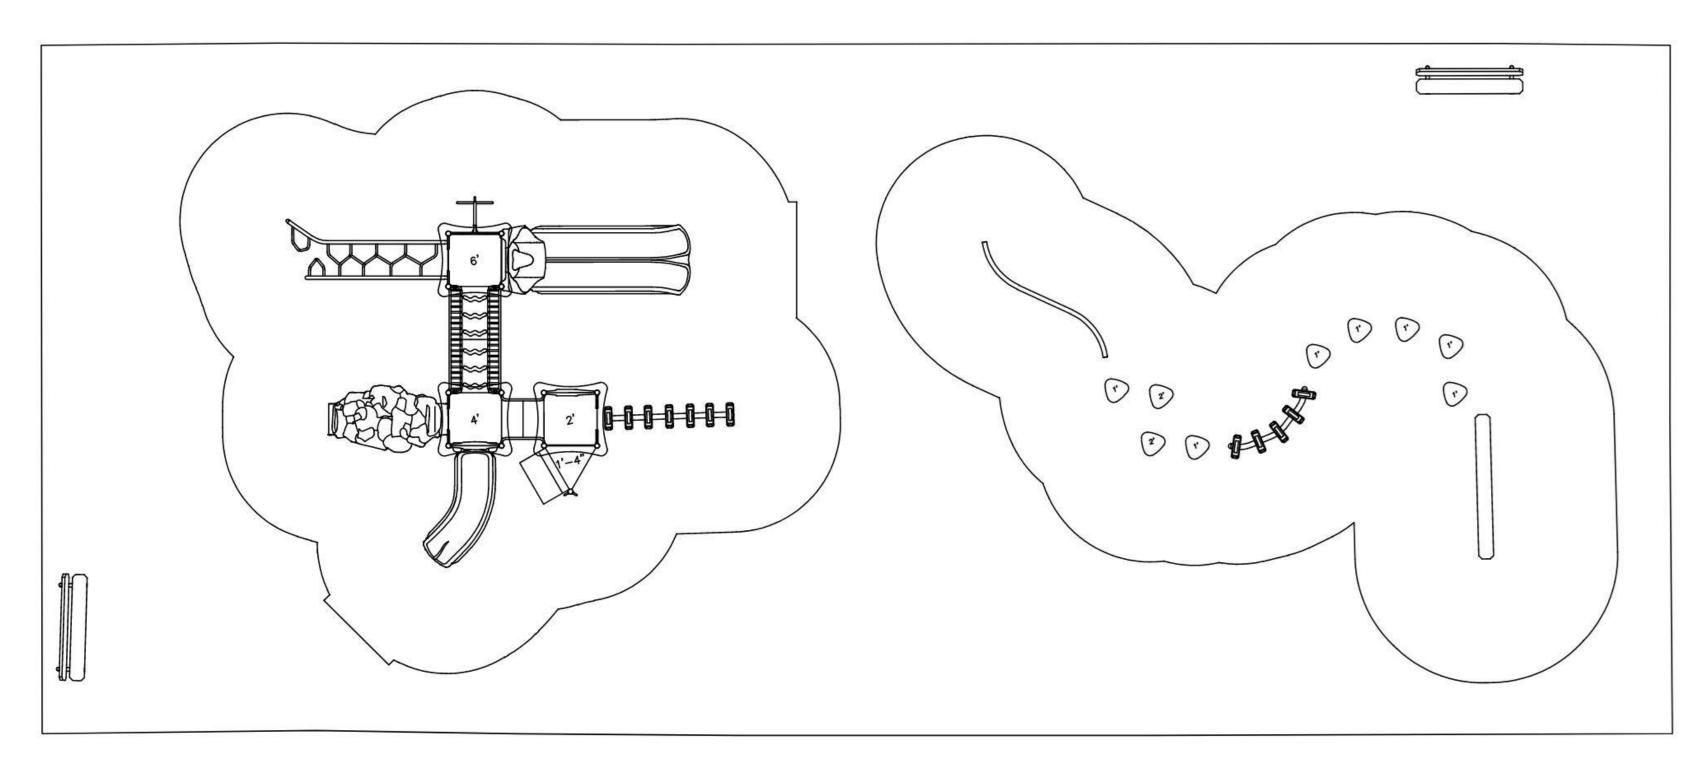

SW 6594

**WINDOW SHADE** MECHOSHADE EUROTWILL 3% OPEN - SLATE 6000

SOLID SURFACE WILSONART FROSTY WHITE MIRAGE 1573MG













INTERFACE - AGLOWIN NICKLE POPPY



INTERFACE - TEXTURED WOODGRAINS IN ANTIQUE LIGHTOAK +/- \$3.50/SQ./FT.









# Districtwide Playground Upgrades





### Bradford School: Playground Upgrades

#### Playground Plan





### Bradford School: Playground Upgrades

**Playground Renders** 







**Lower Playground Plan** 





**Lower Playground Renders** 







**Upper Playground Plan** 





**Upper Playground Renders** 







# Hillside School: Playground Upgrades

Playground Plan





# Hillside School: Playground Upgrades

**Playground Renders** 







**Lower Playground Plan** 





**Lower Playground Renders** 







**Upper Playground Plan** 





**Upper Playground Renders** 





### Northeast School: Playground Upgrades

#### Playground Plan





### Northeast School: Playground Upgrades

**Playground Renders** 







# THANK YOU