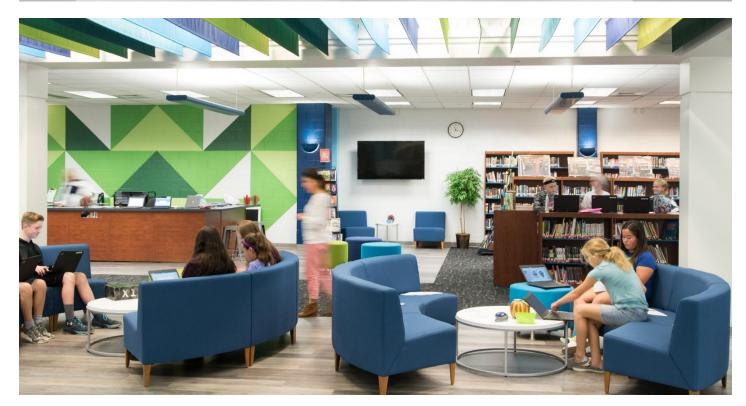

#### Glenfield Middle School: Media Center Renovations

FIELD PAINT SHERWIN WILLIAMS EXTRA WHITE SW 7007

**ACCENT PAINT** SHERWIN WILLIAMS PEPPERCORN SW 7674 ACCENT PAINT SHERWIN WILLIAMS POINSETTA SW 6594

**WINDOW SHADE** MECHOSHADE EUROTWILL 3% OPEN - SLATE 6000

SOLID SURFACE WILSONART FROSTY WHITE MIRAGE 1573MG

INTERFACE - AGLOWIN NICKLE POPPY

INTERFACE - TEXTURED WOODGRAINS IN ANTIQUE LIGHTOAK +/- \$3.50/SQ./FT.