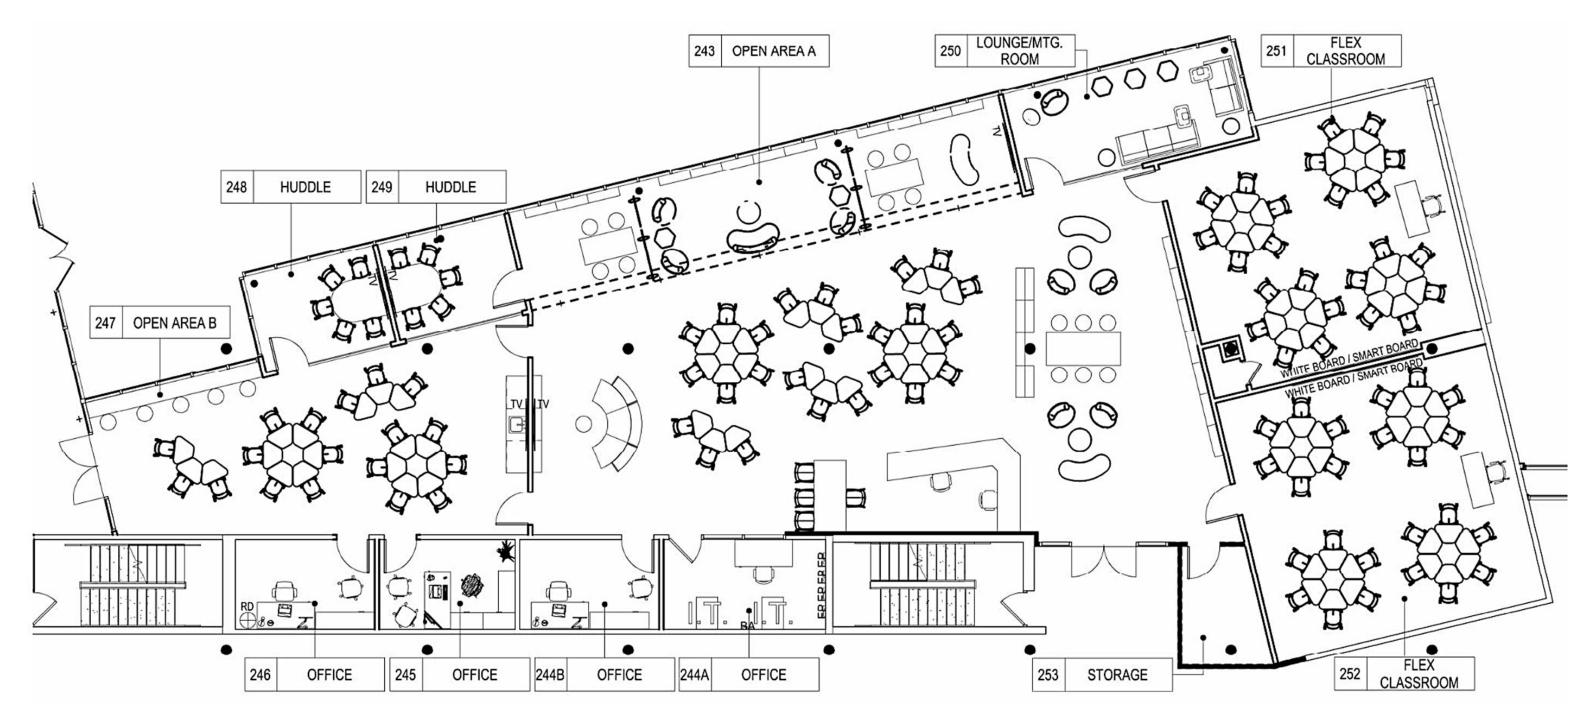

#### Glenfield Middle School: Media Center Renovations

FIELD PAINT SHERWIN WILLIAMS EXTRA WHITE SW 7007

**ACCENT PAINT** SHERWIN WILLIAMS PEPPERCORN SW 7674 ACCENT PAINT SHERWIN WILLIAMS POINSETTA SW 6594