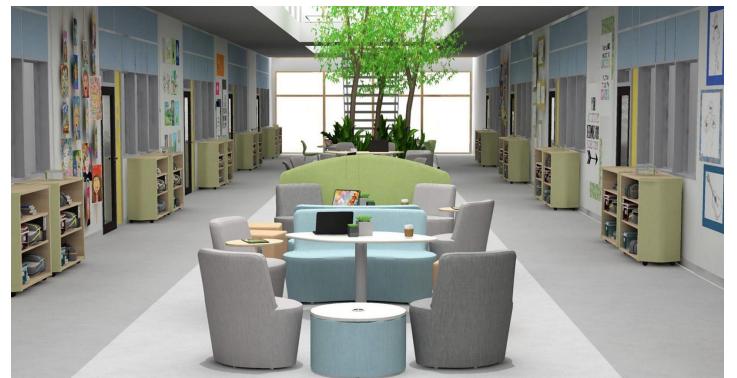

#### Glenfield Middle School: Media Center Renovations

FIELD PAINT SHERWIN WILLIAMS EXTRA WHITE SW 7007

**ACCENT PAINT** SHERWIN WILLIAMS PEPPERCORN SW 7674 ACCENT PAINT SHERWIN WILLIAMS POINSETTA SW 6594

**WINDOW SHADE** MECHOSHADE EUROTWILL 3% OPEN - SLATE 6000

SOLID SURFACE WILSONART FROSTY WHITE MIRAGE 1573MG

INTERFACE - AGLOWIN NICKLE POPPY

INTERFACE - TEXTURED WOODGRAINS IN ANTIQUE LIGHTOAK +/- \$3.50/SQ./FT.